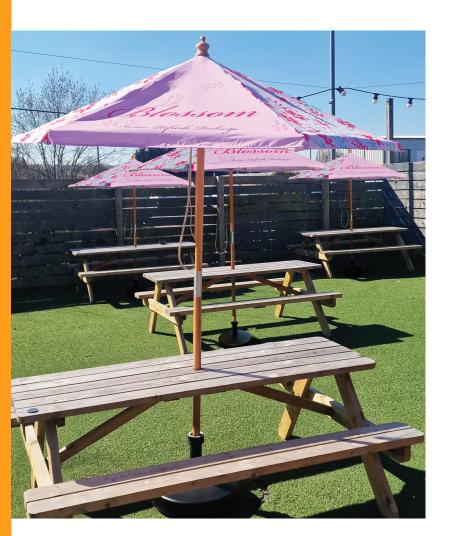

# 2m Round Wooden Parasol

## **Product Description**

Modern six panelled parasol with wooden stem

+ heavy duty wooden stem and ribs with pull cord opening

### **Product Specification**

height 2.3m diameter (open) 2m number of panels 6 panel width 99cm

panel material 175gsm polyester

rib length 99cm
rib material wood
stem diameter 37mm
stem material wood