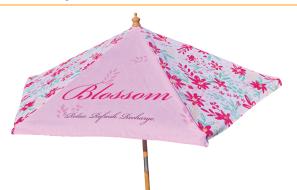

# 2m Round Wooden Parasol

## **Product Description**

Modern six panelled parasol with wooden stem

+ heavy duty wooden stem and ribs with pull cord opening

### **Product Specification**

height 2.3m diameter (open) 2m number of panels 6 panel width 99cm

panel material 175gsm polyester

rib length 99cm
rib material wood
stem diameter 37mm
stem material wood