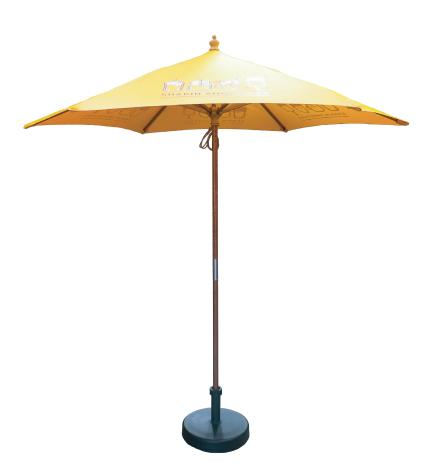

# 2.5m Round Wooden Parasol

### **Product Description**

Large six panelled parasol with wooden stem

heavy duty wooden stem and ribs with pull cord opening

## **Product Specification**

height 2.5m diameter (open) 2.6m number of panels 6 panel width 1.2m

panel material 175gsm polyester

rib length 1.25cm
rib material wood
stem diameter 37mm
stem material wood