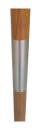

### **Product Description**

Large six panelled parasol with wooden stem

heavy duty wooden stem and ribs with pull cord opening

## **Product Specification**

height 2.5m diameter (open) 2.6m number of panels 6 panel width 1.2m

panel material 175gsm polyester

rib length 1.25cm
rib material wood
stem diameter 37mm
stem material wood