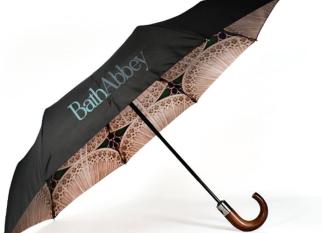

## **Exec Folding Wood Handled Umbrella**

Deluxe folding umbrella with a premium quality, stylish features such as durable steel pole that is sturdy and reliable. The polished, dark wood curved handle includes a gun metal finish handle ring that can be engraved.

## Specification

Canopy: Strong, waterproof and windproof premium polyester pongee.

Size: Open diameter: 98cm diameter, metal expanding 3 part pole, 29cm length, 50cm fibreglass ribs

Pole and handle: Steel pole and curved wooden handle in dark polished wood

## **Benefits**

- Luxury wooden handle
- Auto open and close function
- Sturdy folding frame
- Stormproof tested
- 2 year guarantee for quality
- Metal ribs that extend to a larger canopy

UK: +44 (0) 1225 667979 USA FreePhone: 8666 158 187 Email: info@umbrellaworkshop.com