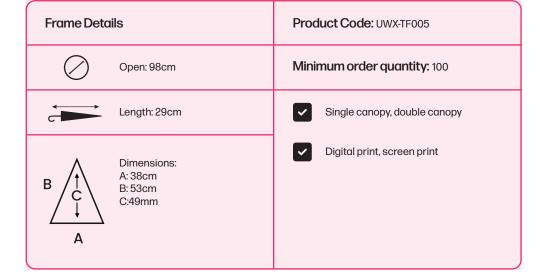

## Specification

Canopy: Strong, waterproof and windproof premium polyester pongee.

Size: Open diameter: 98cm diameter, metal expanding 3 part pole, 29cm length, 50cm fibreglass ribs

Pole and handle: Steel pole and curved wooden handle in dark polished wood

Accessories: Metal handle ring, automatic open push button