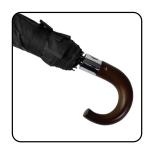

## **Exec Folding Wood Handled Umbrella**

Deluxe folding umbrella with a premium quality, stylish features such as durable steel pole that is sturdy and reliable. The polished, dark wood curved handle includes a gun metal finish handle ring that can be engraved.

## Specification

Canopy: Strong, waterproof and windproof premium polyester pongee.

Size: Open diameter: 98cm diameter, metal expanding 3 part pole, 29cm length, 50cm fibreglass ribs

Pole and handle: Steel pole and curved wooden handle in dark polished wood

Accessories: Metal handle ring, automatic open push button