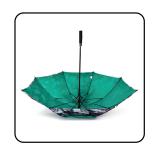

## **Custom Printed**

**Golf Umbrella** 

Frame Details

Open: 130cm

Minimum order quantity: 100

Length: 97cm

Single canopy, double canopy

Dimensions:
A: 50cm
B: 75cm
C:68mm

Dimensions:
A: 50cm
B: 75cm
C:68mm

Spacious, premium custom-branded golf umbrella, available in both manual and automatic opening mechanisms. This exceptional umbrella boasts a top-tier pongee canopy, along with a resilient fibreglass shaft and ribs for maximum durability.