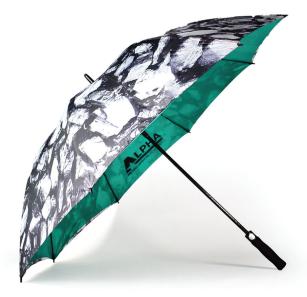

## **Custom Printed**

**Golf Umbrella** 

Frame Details

Open: 130cm

Minimum order quantity: 100

Length: 97cm

Single canopy, double canopy

Dimensions:
A: 50cm
B: 75cm
C:68mm

Dimensions:
A: 50cm
B: 75cm
C:68mm

Spacious, premium custom-branded golf umbrella, available in both manual and automatic opening mechanisms. This exceptional umbrella boasts a top-tier pongee canopy, along with a resilient fibreglass shaft and ribs for maximum durability.

## **Specification**

Canopy: Strong, waterproof and windproof premium polyester ponaee.

Sizes: 130cm open diameter, 75cm fibreglass ribs, 14mm fibreglass shaft, 97cm length

Pole & handle: Black fibreglass shaft and black EVA foam comfort handle.