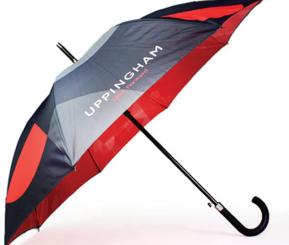

## Custom Printed City Walker Umbrella

| Frame Details                                                   | Product Code: UWX-WO003      |
|-----------------------------------------------------------------|------------------------------|
| Open: 104cm                                                     | Minimum order quantity: 100  |
| Length: 86cm                                                    | Single canopy, double canopy |
| B<br>C<br>A<br>A<br>Dimensions:<br>A: 40cm<br>B: 59cm<br>C:53mm | Digital print, screen print  |

of the traditional wood walking umbrella.

This umbrella is elegant and chic, favoured by urban professionals, they are the modern equivalent

- Inside print
- All over print
- Logo print
  - . .
- Photo print
- Metallic print
- Pantone-matched panels

## **Specification**

Canopy: Strong, waterproof and windproof premium polyester pongee.

Sizes: 104 cm diameter, 86cm black fibre glass shaft, 70cm fibreglass ribs.

Pole & handle: Elegant soft feel black curved handle with gun metal handle ring.

Accessories: Gun metal tip, handle ring and automatic open push button.