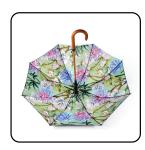

An elegant luxury printed automatic walking umbrella with traditional curved wood handle and gunmetal fittings. Favoured by those seeking a stylish and classic look.

#### **Customisation options**

- Inside print
- All over print
- Logo print
- Photo print
- Metallic print
- Pantone-matched panels

- Printed tie wrap
- Custom popper
- Perimeter tape
- Matching sleeve
- Woven label