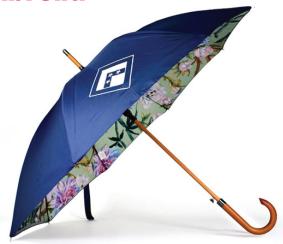

# **Walker Umbrella**

Frame Details

Open: 104cm

Minimum order quantity: 100

Length: 88cm

Single canopy, double canopy

Dimensions:
A: 40cm
B: 60cm
C:53cm

Dimensions:

An elegant luxury printed automatic walking umbrella with traditional curved wood handle and gunmetal fittings. Favoured by those seeking a stylish and classic look.

### **Specification**

Canopy: Strong, waterproof and windproof premium polyester pongee

Size: 104cm diameter, 88cm long wood pole, 70cm fibreglass ribs

Pole and handle: Wood pole and curved wooven handle in polished wood