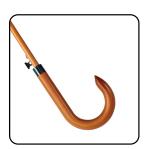

### **Specification**

Canopy: Strong, waterproof and windproof premium polyester pongee

Size: 104cm diameter, 88cm long wood pole, 70cm fibreglass ribs

Pole and handle: Wood pole and curved wooven handle in polished wood

#### **Benefits**

- Elegant umbrella with traditional wood handle
- Gun metal fittings
- Stormproof tested
- 2 year guarantee for quality