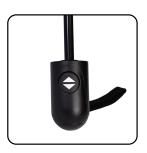

### **Specification**

Canopy: Strong, waterproof and windproof premium polyester pongee.

Size: Open diameter: 98cm diameter, fibreglass pole, 29cm length, 50cm fibreglass ribs

Pole and handle: Fibreglass pole and silicon palm-held handle with auto push button.

Accessories: Automatic open push button, cord strap for hanging umbrella when not in use.