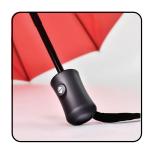

### **Specification**

Canopy: Strong, waterproof and windproof premium polyester pongee.

Size: Open diameter: 98cm diameter, fibreglass pole, 29cm length, 50cm fibreglass ribs

Pole and handle: Fibreglass pole and silicon palm-held handle with auto push button.

Accessories: Automatic open push button, cord strap for hanging umbrella when not in use.