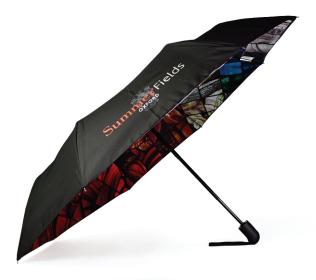

Auto folding umbrella with premium quality features, such as durable steel shaft and multiple handle options. Compact design with an automatic opening and closing mechanism.

### **Specification**

Canopy: Strong, waterproof and windproof premium polyester pongee.

Size: Open diameter: 98cm diameter, fibreglass pole, 29cm length, 50cm fibreglass ribs

Pole and handle: Fibreglass pole and silicon palm-held handle with auto push button.