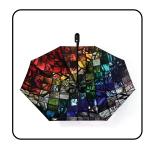

#### **Customisation options**

- Inside print
- All over print
- Logo print
- Photo print
- Metallic print
- Pantone-matched panels

- Printed tie wrap
- Custom popper
- Perimeter tape
- Handle decal
- Matching sleeve
- Woven label

### **Specification**

Canopy: Strong, waterproof and windproof premium polyester pongee.

Size: Open diameter: 98cm diameter, fibreglass pole, 29cm length, 50cm fibreglass ribs

Pole and handle: Fibreglass pole and silicon palm-held handle with auto push button.