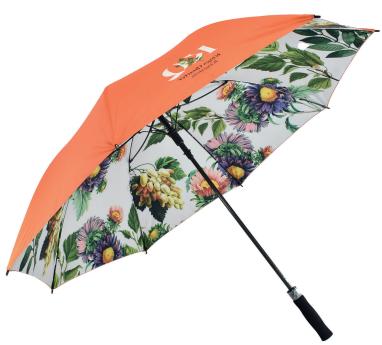

# FE Sports Auto Umbrella

#### Description

Large premium golf umbrella with an automatic open button. Featuring a high grade pongee canopy and fibreglass shaft and ribs for strength plus soft feel pistrol grip straight handle.

Variety of print options available including Pantone matching and photographic prints.

### Specification

Canopy: Premium polyester canopy

Size: 130 cm open diameter, 75 cm fibreglass shaft, 100 cm length

Poles and handle: Black fibreglass shaft and black EVA comfort handle