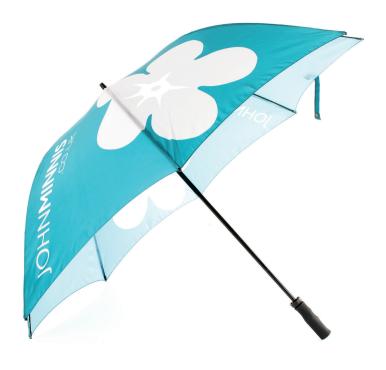

#### Description

Manufactured in the UK, our most popular manual golf umbrella features robust 75cm fibreglass ribs as standard for added strength.

This premium storm-proof model is durable as well as practical, boasting top quality fittings and large branding potential.

32 stock colour panels to choose from.

### Specification

Canopy: Premium polyester canopy

Size: 130 cm open diameter, 75 cm fibreglass shaft, 97 cm length

Poles and hande: Black fibreglass shaft and black soft feel pistol grip handle.

Accessories: Handle, pole, ferrule and tip are all the same colour and can be interchanged.