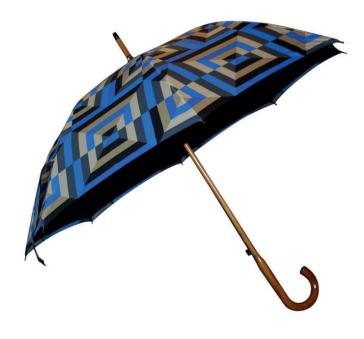

### Description

A simple traditional wood walker umbrella, appealing to estate agents, accountants and small businesses demanding a big brand presence on a budget.

Wide range of stock colours available for the canopy.

### Specification

Canopy: Premium weight polyester fabric

Sizes: 101 cm diameter, 14mm wood shaft, 89 cm length, 60cm fibreglass ribs

Poles and handles: Wood pole and curved wood handle

Accessories: Gun metal tip