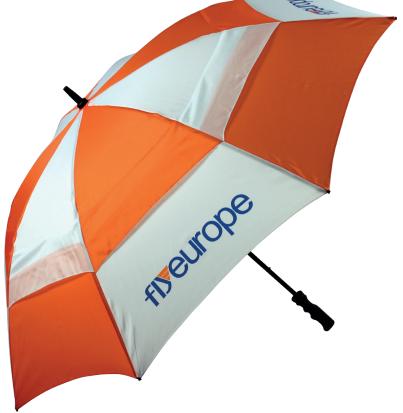

#### Description

Large premium golf umbrella featuring a high grade pongee canopy offering great branding potential. The umbrella has fibreglass shaft and ribs for strength with a soft feel pistrol grip straight handle. Vented panels for improved support allow wind to blow through.

#### Specification

Canopy: Premium polyester pongee fabric

Size:130cm open diameter, 75cm fibreglass ribs, 14mm

fibreglass shaft, 97cm length

**Poles and handles:** Variety of handle styles and pole

colours to customise your umbrella

**Accessories:**Handle, pole, ferrule and tip are all the same

colour and can be interchanged