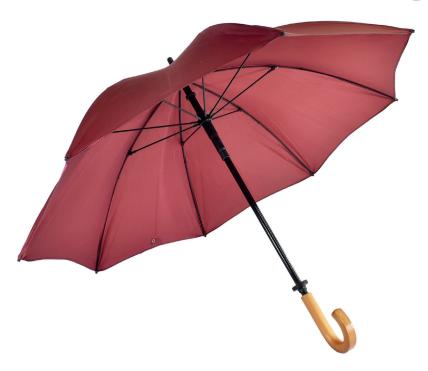

#### Description

A premium walking umbrella featuring a high grade pongee canopy with fibreglass ribs and shaft for strength plus a wooden crook handle.

This model is offered in two sizes; mini and standard

### Specification

Canopy: Premium polyester pongee fabric

Sizes: Mini, standard and maxi

Poles and handles: Variety of handle styles and pole colours to customise your umbrella

Accessories: Metal finish tips cups for use with wood, foam and rubber handles. Available in gunmetal, silver and gold finishes.