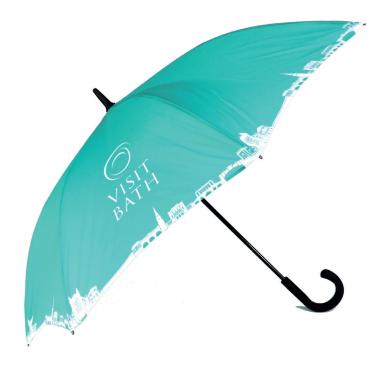

#### Description

Stylish and professional, these umbrellas are popular amongst businesses such as recruitment agencies, financial services and IT consultancies.

Practical size for use in crowded, urban environments - an ideal companion for events or pounding the city pavements.

Stock panel coloours are navy or black but can also be printed to suit your brand colours.

### Specification

Canopy: Premium polyester pongee canopy

Size: 118cm diameter, 12mm black fibre glass shaft, 91cm length, 70 cm fibreglass ribs

Poles and handles: Elegant soft feel black curved handle featuring recessed opening button