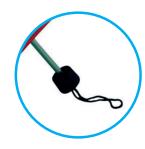

### Specification

Canopy: Premium weight polyester fabric

Size: 94cm diameter, aluminium shaft 24cm length, 53cm aluminium ribs

Poles and handles: Aluminium telescopic shaft and soft feel silicon handle in black.

#### **Options**

- Variety of handle options available
- Tie wrap can be printed
- Metallic screen printing
- Pantone matched canopy and print
- Sleeve can be custom printed

Delivery: 2 - 4 weeks