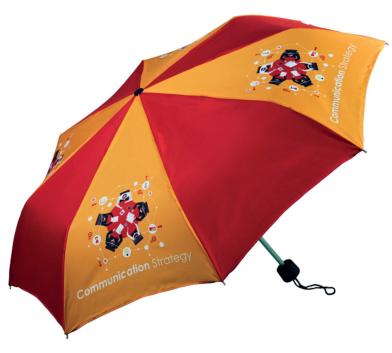

## Description

Our manual folding umbrella combines quality materials and durable design.

Manual Folding Umbrella

Supporting the premium weight polyester canopy are fibreglass ribs and a 3 section aluminium pole.

### Specification

Canopy: Premium weight polyester fabric

Size: 94cm diameter, aluminium shaft 24cm length, 53cm aluminium ribs

Poles and handles: Aluminium telescopic shaft and soft feel silicon handle in black.