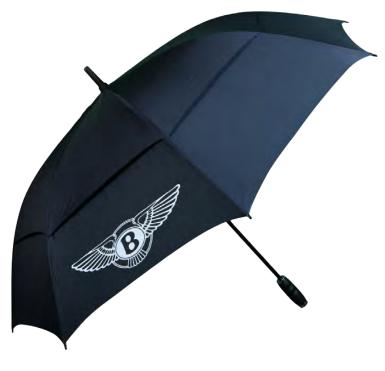

#### Description

Large premium vented umbrella with automatic open button. Featuring a high grade pongee canopy and fibreglass shaft and ribs for strength plus soft feel pistrol grip straight handle.

Variety of print options available including Pantone matching and photographic prints.

### Specification

Canopy: Premium polyester canopy

Size: 130 cm open diameter, 75 cm fibreglass shaft, 100 cm length

Poles and handle: Black fibreglass shaft and black EVA comfort handle