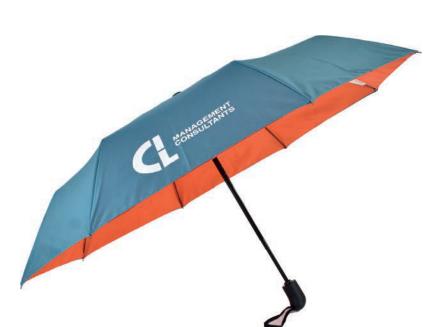

#### Description

Unisex stylish telescopic folding umbrella with premium quality features, such as durable steel shaft and soft-feel black handle. Compact design with an automatic opening and closing mechanism.

### Specification

Pongee: Premium polyester pongee canopy Size: 98cm diameter, aluminium shaft, 29cm length, 50cm aluminium ribs

Pole and Handle: Aluminium telescopic shaft and

soft feel silicon handle.

Accessories: Tailored sleeve that can be printed