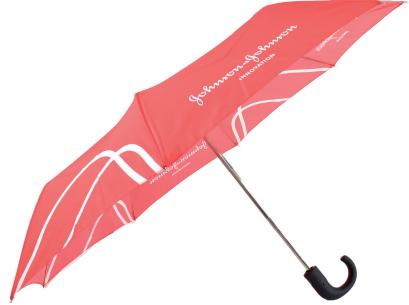

## Description

Unisex stylish telescopic folding umbrella with premium quality features, such as durable steel shaft and wooden crook handle. Compact design with an automatic opening and closing mechanism

## Specification

Pongee:Premium polyester pongee canopy Sizes: 89 cm diameter, aluminium shaft 48cm length, 50cm aluminium ribs Poles and Handles: Aluminium telescopic shaft with a wooden crook handle. Auto opening button Accessories: Tailored sleeve that can customized