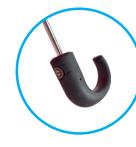

## Specification

Pongee:Premium polyester pongee canopy Sizes: 89 cm diameter, aluminium shaft 48cm length, 50cm aluminium ribs Poles and Handles: Aluminium telescopic shaft with a wooden crook handle. Auto opening button Accessories: Tailored sleeve that can customized