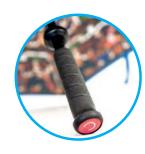

### Specification

Canopy: Premium polyester pongee canopy Size: 130cm open diameter, 75cm fibreglass ribs, 14 mm fibreglass shaft, 97cm length Pole and Handle: Black fibreglass shaft Accessories: Black EVA comfort grip handle

#### **Options**

- Single or double canopy
- Woven label
- Printed tie wrap
- Contrast perimeter tape
- Branded logo decal on handle

Delivery: 6-10 weeks