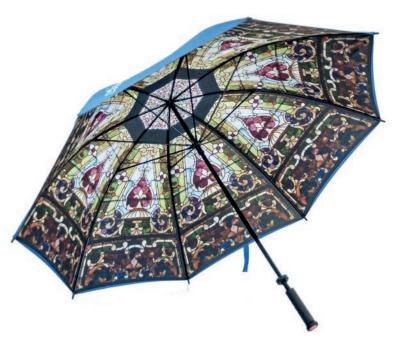

#### Description

Large premium golf umbrella manual or automatic open, featuring a high grade pongee canopy and fibreglass shaft and ribs for strength plus soft feel pistrol grip straight handle.

Variety of print options including Pantone matching, photo prints and handle options.

### Specification

Canopy: Premium polyester pongee canopy Size: 130cm open diameter, 75cm fibreglass ribs, 14 mm fibreglass shaft, 97cm length Pole and Handle: Black fibreglass shaft Accessories: Black EVA comfort grip handle