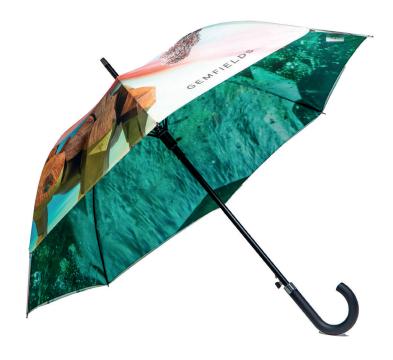

#### Description

Chic and stylish walking umbrella, this model of umbrella is favoured by city professionals, banks and financial services. Perfect size for navigating crowded urban spaces, this umbrella serves well as a branding opportunity.

### Specification

Canopy: Premium weight polyester canopy

Sizes: 101 cm diameter, 12mm black fibre glass shaft, 86 cm

length, 70cm fibreglass ribs

Poles and handles: Elegant soft feel black curved handle with

gun metal handle ring

Accessories: Gun metal tip and neat automoatic open button