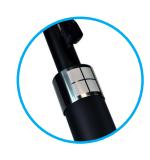

gun metal handle ring

Accessories: Gun metal tip and neat automoatic open button

#### **Options**

- Woven or printed tie wrap
- Woven or printed label
- Laser Engraved handle ring
- Contrast permimeter tape and piped seams

Delivery: 6-10 weeks