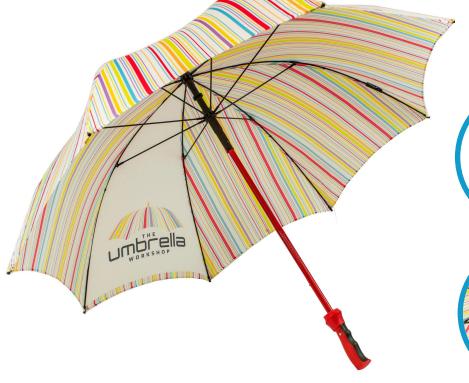

## Description

Large sporting premium golf umbrella featuring a high grade pongee canopy and fibreglass shaft and ribs for strength plus soft feel pistrol grip straight handle. This model is offered in three sizes mini, standard or maxi canopies for use in a variety of spaces and sports. 32 stock colour panels.

### **Specification**

Canopy: Premium polyester pongee canopy
Size: Three sizes available mini, standard and maxi
Poles and handles: Variety of handle styles and pole
colours to customise your umbrella
Accessories: Handle, pole, ferrule and tip are all the
same colour and can be interchanged.