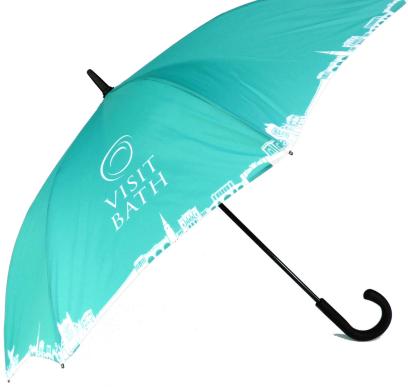

## Description

Stylish and professional, these umbrellas are popular amongst businesses such as recruitment agencies, financial services and IT consultancies. Practical size for use in an often crowded urban environment - an ideal companion for events or pounding the city pavements. Stock panel colours are navy or black but can also be printed to suit your brand colours.

### Specification

Canopy: Premium polyester pongee canopy
Size: 118cm diameter, 12mm black fibre glass
shaft, 91cm length, 70 cm fibreglass ribs
Poles and handles: Elegant soft feel black curved
handle featuring recessed opening button
Accessories: Automatic opening push button
Durable locking mechanism