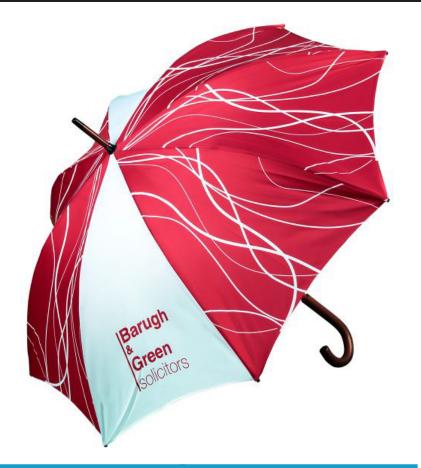

# **Manual Wood Walker**

#### Description

A simple traditional wood walker umbrella, appealing to estate agents, accountants and small businesses demanding a big brand presence on a budget. Wide range of stock colours available for the canopy.

### Specification

Canopy: Premium weight polyester fabric

Sizes: 101 cm diameter, 14mm wood shaft, 89 cm length,

60cm fibreglass ribs

Poles and handles: Wood pole and curved wood handle

Accessories: Gun metal tip