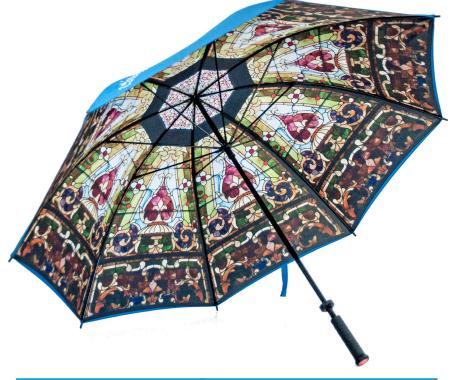

#### Description

Large premium golf umbrella manual or automatic open, featuring a high grade pongee canopy and fibreglass shaft and ribs for strength plus soft feel pistrol grip straight handle. Variety of print options including Pantone matching, photo prints and handle options. Preferred use is within the sports and motorsports industries.

#### Specification

**Canopy:** Premium polyester pongee canopy **Size:** 130cm open diameter, 75cm fibreglass ribs,

14 mm fibreglass shaft, 97cm length **Pole and Handle:** Black fibreglass shaft **Accessories:** Black EVA comfort grip handle

### **Options**

- Single or double canopy
- Woven label
- Printed tie wrap
- Contrast perimeter tape
- Branded logo decal on handle

Covered by our 2 year quality guarantee

Delivery: 6 - 10 weeks

Frame Details: