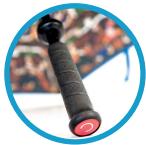

#### Specification

**Canopy:** Premium polyester pongee canopy **Size:** 130cm open diameter, 75cm fibreglass ribs,

14 mm fibreglass shaft, 97cm length **Pole and Handle:** Black fibreglass shaft **Accessories:** Black EVA comfort grip handle

### **Options**

- Single or double canopy
- Woven label
- Printed tie wrap
- Contrast perimeter tape
- Branded logo decal on handle

Covered by our 2 year quality guarantee

Delivery: 6 - 10 weeks

Frame Details: