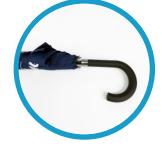

#### Specification

Canopy: Premium weight polyester canopy

Sizes: 101 cm diameter, 12mm black fibre glass shaft, 86 cm

length, 70cm fibreglass ribs

Poles and handles: Elegant soft feel black curved handle with

gun metal handle ring

Accessories: Gun metal tip and neat automoatic open button