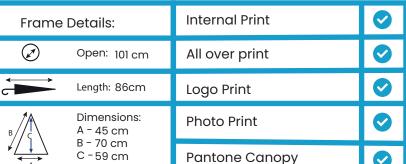

#### Specification

Canopy: Premium weight polyester canopy

Sizes: 101 cm diameter, 12mm black fibre glass shaft, 86 cm

length, 70cm fibreglass ribs

Poles and handles: Elegant soft feel black curved handle with