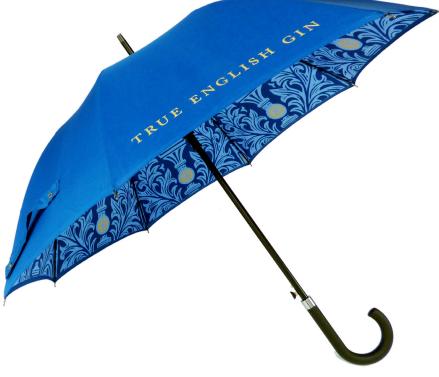

### Description

Chic and stylish walking umbrella, this model of umbrella is favoured by city professionals, banks and financial services. Perfect size for navigating crowded urban spaces, this umbrella serves well as a branding opportunity.

#### Specification

Canopy: Premium weight polyester canopy

Sizes: 101 cm diameter, 12mm black fibre glass shaft, 86 cm

length, 70cm fibreglass ribs

Poles and handles: Elegant soft feel black curved handle with

gun metal handle ring

Accessories: Gun metal tip and neat automoatic open button